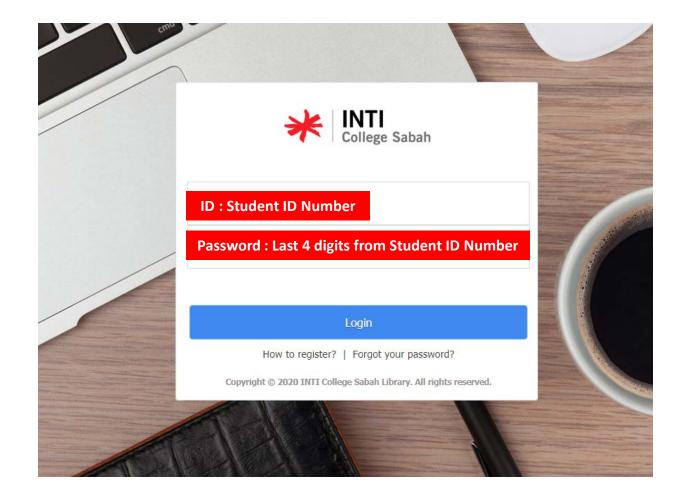

### Find the particular book dowling international human resource WebOPAC College Sabah ICS Digital Hub Library Guides Home Using the Library Contact Us Log In INTI COLLEGE SABAH LIBRARY Book Renewal Login to the Library's E-Resources **Reservation Status** portal with your 🖘 INTI WiFi account! **Online Databases** فرهارها ر 7 FAQs Follow these simple steps: Embracing IR4. A https:// D 2223322 TELL US! Go to the Libraru's Login with INTI WiFi account: Select the required If you have any feedback for us, we'd love E-Resources portal at databases and INTI STAFF (Admin/Full time/Part time) INTI STUDENT https://eresources.newinti.edu.my begin your search. Usemane: INTEW Fis Username (without NEWINTI) Username: INTI WIF's Usernam to hear it! eg: justin timberlake eg:j19000000 Password: INTLWIF's Password/company Possword: INTEWIFIS Possword PC or laptop's password Google