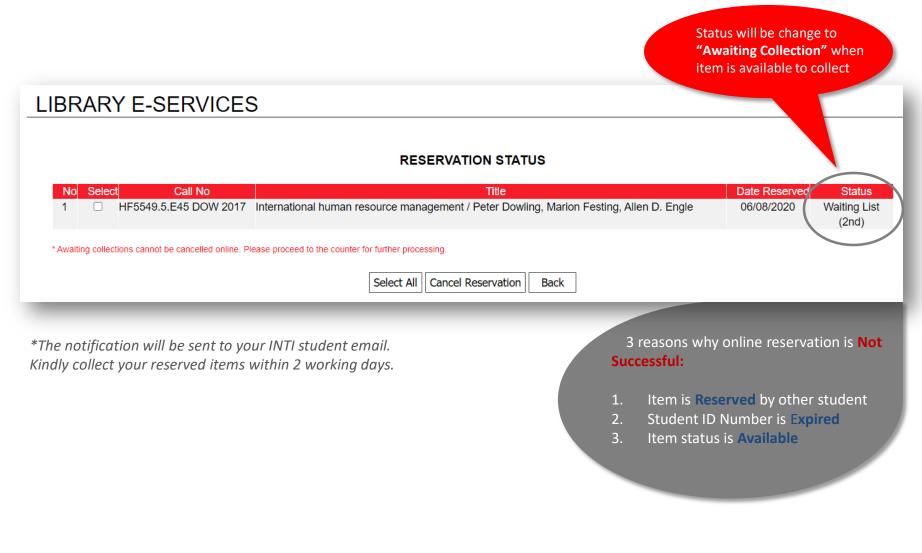

|
|                                       | 5549.5.E45 DOW                                                                                                 | ICS LIBRARY                                             | 01/02/2021                    | 9:41:28 AM                     | CIRCULATED                  | Monographs | Open Shelf Sabah |               |
| 000004954 HF5                         | 549.5.E45 DOW                                                                                                  | ICS LIBRARY                                             | 01/09/2020                    | 10:40:59 AM                    | CIRCULATED                  | Monographs | Red Spot Sabah   |               |



Important:

1. Location = ICS Library

2. Status = CIRCULATED